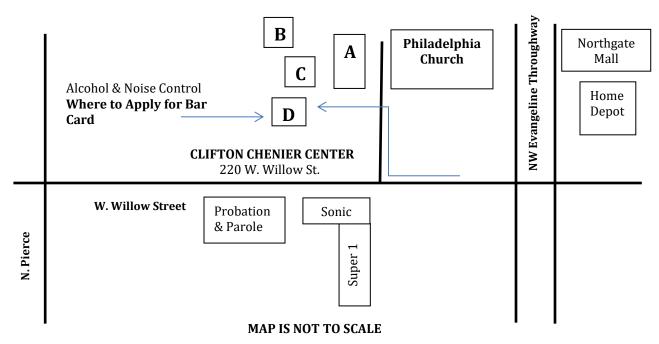

220 W. Willow Street, Building D, Lafayette, Louisiana - (Clifton Chenier Center)

#### **Alcohol and Noise Control Division**

220 W. Willow Street, Building D P.O. Box 4017-C \* Lafayette, LA 70502 Telephone (337) 291-8697 or (337) 291-7338