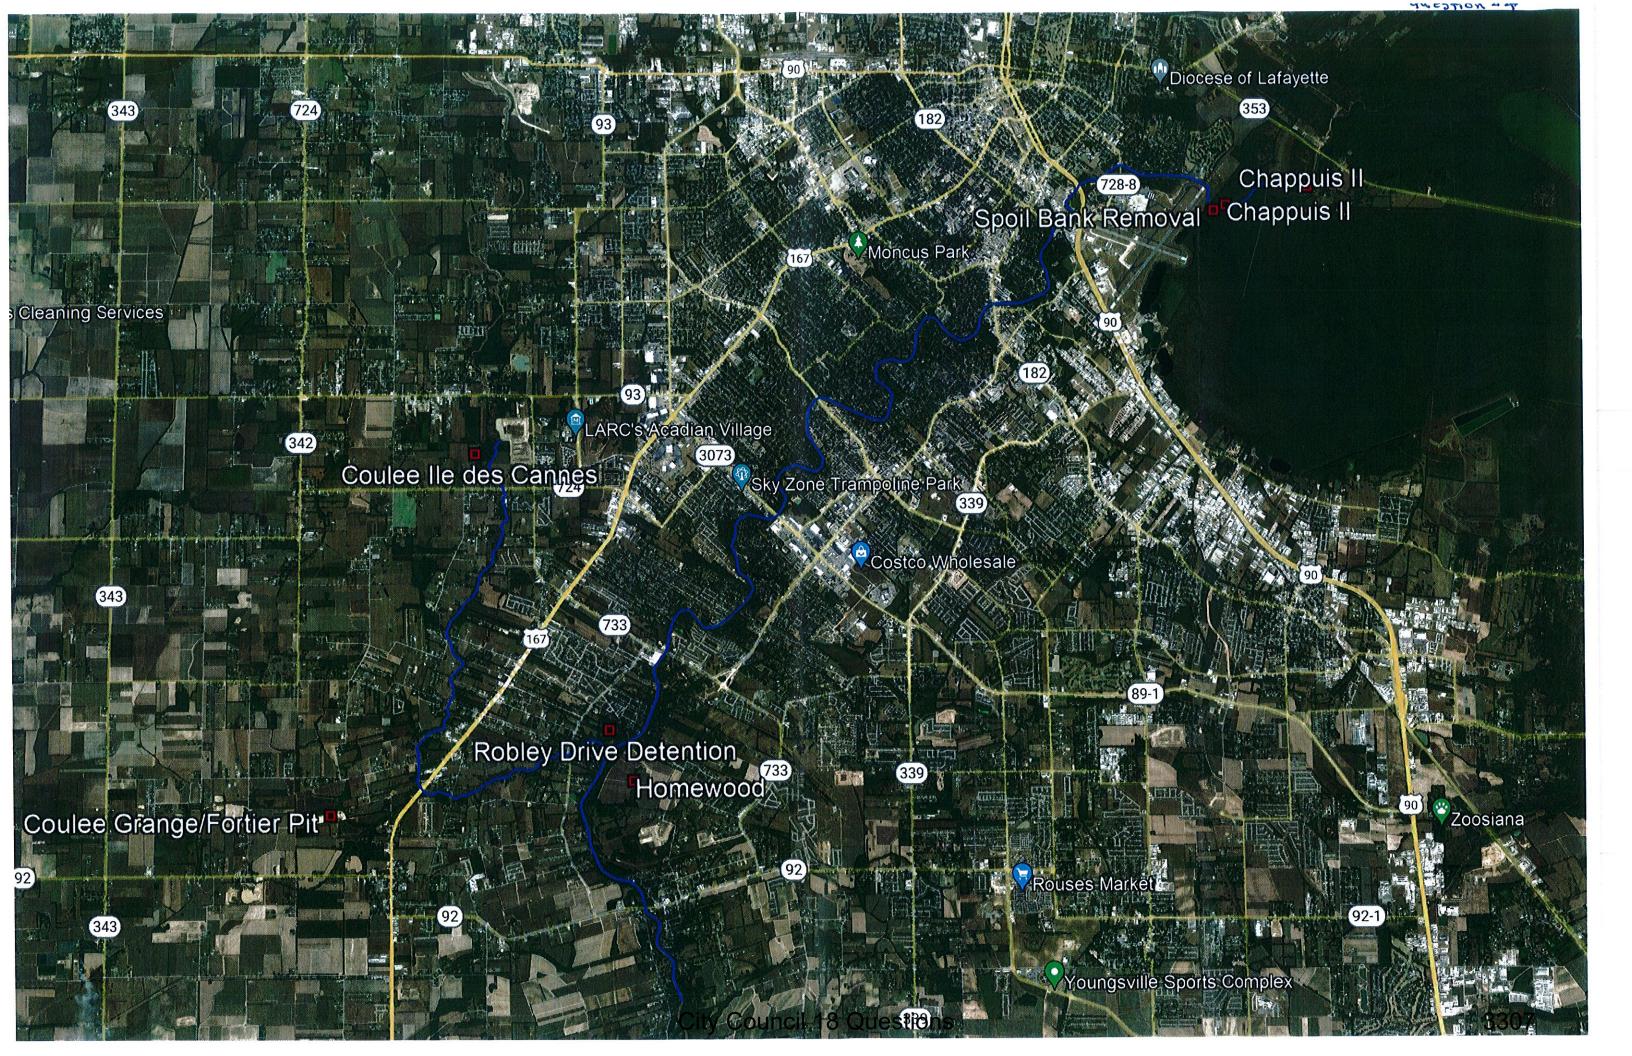

## See attachments (Contract Bid Information, T:/ drive)

4) There appear to be several different projects with the label Bayou Vermilion Flood Control. Where are all of these individual project components? Please provide location maps that would identify each component of the project. See attached map (PW exhibits, T:/ drive)

Bayou Vermillion Flood Control Homewood Bayou Vermillion Flood Control Spoil Bank Bayou Vermillion Flood Control Coulee Ile Des Cannes Bayou Vermillion Flood Control Chappuis Phase I

Bayou Vermillion Flood Control Chappuis Phase II

Bayou Vermillion Flood Control Coulee Granges

Bayou Vermillion Flood Control Robley Dr Detention

- 5) There have been at least two projects bid by Lafayette Consolidated Government as "Bayou Vermilion Flood Control". How are these three bids related to the projects approved for funding by the City and Parish Councils?
  - Bayou Vermilion Flood Control Improvements Phase I and II January 2022
  - RFQ for CMAR Services Bayou Vermilion Flood Control January 2022