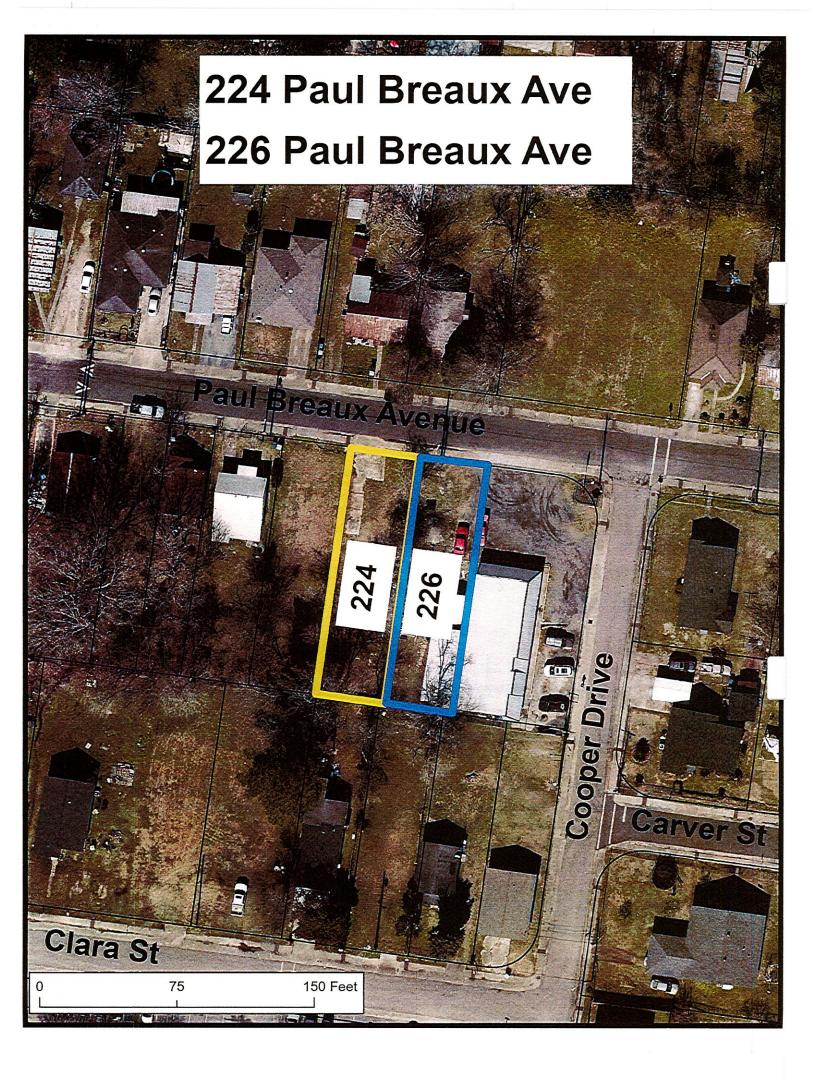

### 224 Paul Breaux Avenue – Sale to: Adjoining Property Owner

### Assessment No. 6012258

Applicant Name - Brandon Duhon & Alfred McZeal

Adjudicated since City, 2017 - \$ 10,860.09

Parish, N/A - \$ 20,736.63

Total Market Value – \$5,130

Council City Council District number – Elroy Broussard

Applicants: Brandon Duhon & Alfred McZeal

Assessment Number: 6012258

Property Address: 224 Paul Breaux Avenue, Lafayette, LA 70501

**Legal Description**:

224 Paul Breaux Avenue

"That certain parcel of ground, together with all improvements thereon and thereunto belonging, situated in the Truman Addition in the Parish of Lafayette, Louisiana, having a front of Thirty Seven [sic] and One-Half (37-1/2) feet on Paul Paul [sic] Breaux Avenue, by a depth within parallel lines of One Hundred Thirty-Seven (137') feet, and being composed of Lot No. Fifteen (15) and the West one-half (1/2) of Lot No. Sixteen (16), al I of Block "E" of said addition and being bounded Easterly by the East one-half (1/2) of said Lot No. 16, Westerly by Lot No. , Southerly by Lot No. 35 and part of Lot No. 36, all of said Block "E" and Northerly by Paul Breaux Avenue, and being the same property acquired by Act # 408091."