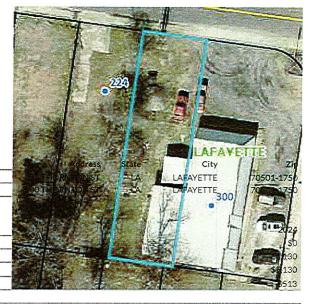

Applicants: Brandon Duhon & Alfred McZeal

Assessment Number: 6012258

Property Address: 224 Paul Breaux Avenue, Lafayette, LA 70501

**Legal Description**:

224 Paul Breaux Avenue

"That certain parcel of ground, together with all improvements thereon and thereunto belonging, situated in the Truman Addition in the Parish of Lafayette, Louisiana, having a front of Thirty Seven [sic] and One-Half (37-1/2) feet on Paul Paul [sic] Breaux Avenue, by a depth within parallel lines of One Hundred Thirty-Seven (137') feet, and being composed of Lot No. Fifteen (15) and the West one-half (1/2) of Lot No. Sixteen (16), al I of Block "E" of said addition and being bounded Easterly by the East one-half (1/2) of said Lot No. 16, Westerly by Lot No. , Southerly by Lot No. 35 and part of Lot No. 36, all of said Block "E" and Northerly by Paul Breaux Avenue, and being the same property acquired by Act # 408091."

### **Legal Description**

Assessment Number: 6012258

Property Address: 224 Paul Breaux Avenue

"That certain parcel of ground, together with all improvements thereon and thereunto belonging, situated in the Truman Addition in the Parish of Lafayette, Louisiana, having a front of Thirty Seven [sic] and One-Half (37-1/2) feet on Paul Paul [sic] Breaux Avenue, by a depth within parallel lines of One Hundred Thirty-Seven (137') feet, and being composed of Lot No. Fifteen (15) and the West one-half (1/2) of Lot No. Sixteen (16), al I of Block "E" of said addition and being bounded Easterly by the East one-half (1/2) of said Lot No. 16, Westerly by Lot No., Southerly by Lot No. 35 and part of Lot No. 36, all of said Block "E" and Northerly by Paul Breaux Avenue, and being the same property acquired by Act # 408091."