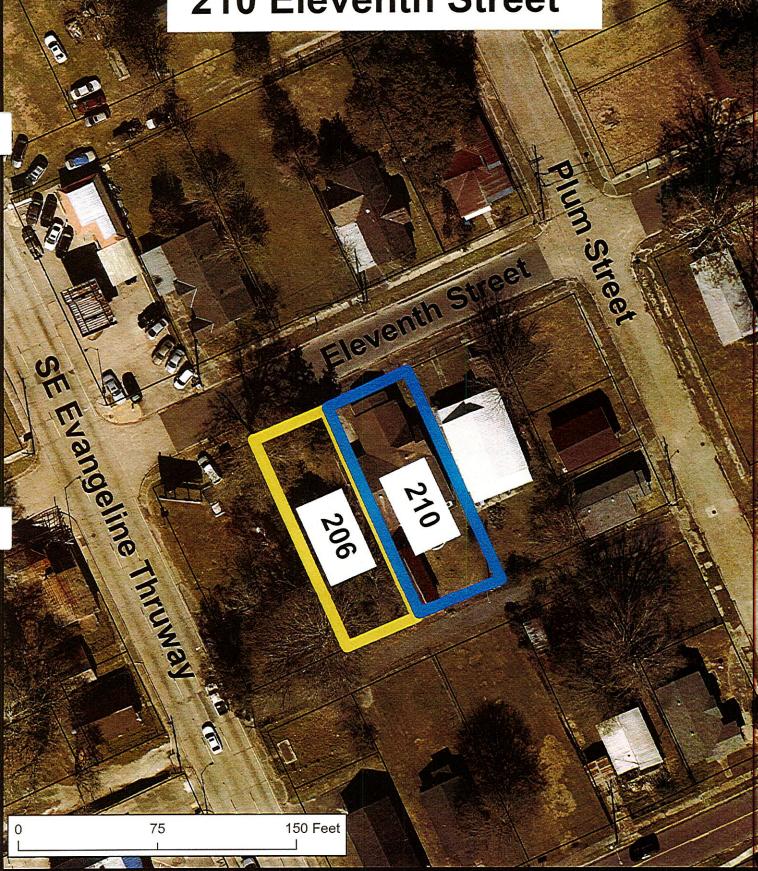

Applicant: LaDosia Whitmyre Landry

Assessment Number: 6050202

Property Address: 206 Eleventh Street, Lafayette, Louisiana 70501

Legal Description:

206 Eleventh Street

"A certain parcel of ground, with all improvements thereon and thereunto belonging, situated in the McComb Addition to the city of Lafayette, Louisiana, being a portion of Lot No. Two (2) of Block No. Sixty-eight (68) of said addition; said parcel of ground has a frontage on Eleventh Street of forty-one (41) feet by a depth between parallel lines of one hundred twenty-five (125) feet, and is bounded north by Eleventh Street, south by an alley, east by Lot Three (3) of Block Sixty-eight (68) of said addition and west by the remaining nine (9) feet of Lot Two (2) of Block Sixty-eight (68); being the property acquired by Louis Matioh, deceased, by Act No. 65467, recorded in Book I-6 at page 507 et seq., see also Act No. 53885, recorded in Book C-5 at page 388, all of the records of the Clerk of Court's Office for the Parish of Lafayette, Louisiana."

#### Property Address: 206 Eleventh Street, Lafayette, Louisiana 70501

"A certain parcel of ground, with all improvements thereon and thereunto belonging, situated in the McComb Addition to the city of Lafayette, Louisiana, being a portion of Lot No. Two (2) of Block No. Sixty-eight (68) of said addition; said parcel of ground has a frontage on Eleventh Street of forty-one (41) feet by a depth between parallel lines of one hundred twenty-five (125) feet, and is bounded north by Eleventh Street, south by an alley, east by Lot Three (3) of Block Sixty-eight (68) of said addition and west by the remaining nine (9) feet of Lot Two (2) of Block Sixty-eight (68); being the property acquired by Louis Matioh, deceased, by Act No. 65467, recorded in Book I-6 at page 507 et seq., see also Act No. 53885, recorded in Book C-5 at page 388, all of the records of the Clerk of Court's Office for the Parish of Lafayette, Louisiana."

# 206 Eleventh Street 210 Eleventh Street

,