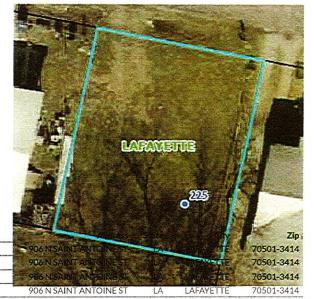

Non-Warranty Cash Sale of the below-described property (the "Property") to the below-named

Applicant:

Applicant: Dora Parker

Assessment Number: 6057809

Property Address: 225 Ena Street

**Legal Description:** 

225 Ena Street, Lafayette, Louisiana 70501

"'That certain parcel of ground, together with all improvements thereon situated in Block Number Fourteen (14) of the Morse-Angelloz Addition in the City of Lafayette, Louisiana, measuring 40 feet front on Ena Street by a depth between parallel lines of 50 feet and being composed of the Eastern Forty (40) feet of Lots

Numbered Seven and Eight ( 7 & 8) of said Block 14; said parcel of ground is bounded East by Lot 9, West by the Western portions of said lots 7 & 8, South by

a portion of Lot 6-all located in said Block

14 and North by Ena Street.'

CF Act No. 243862"

2

**SECTION 3**: Following the Applicant's compliance with:

- a) the notice and publication requirements of, and lapse of the time periods described in, La. R.S. 47:2206(A) and (B), respectively, without the occurrence either of full redemption of the Property or the filing of any action to annul as permitted by La. R.S. 47:2286 et seq.; and
- b) the notice requirement imposed by Ch. 72-15(c) of the Lafayette City-Parish Consolidated Government Code of Ordinances; and
- c) the filing requirement imposed by Ch. 72-16(c) of the Lafayette City-Parish Consolidated Government Code of Ordinances; the Administrator (as defined in Chapter 72-12) shall upon request of the Applicant cause to be authenticated by the Lafayette Mayor-President that Non-Warranty Cash Sale to Applicant in that form attached hereto as Exhibit A. The Administrator, however, shall decline to cause to be authenticated the Non-Warranty Cash Sale should those circumstances described by Lafayette City-Parish Consolidated Government Code of Ordinances Ch. 72-18(c) arise prior to such authentication.

#### **Legal Description**

Assessment Number: 6057809

Property Address: 225 Ena Street, Lafayette, Louisiana 70501

"'That certain parcel of ground, together with all improvements thereon situated in Block Number Fourteen (14) of the Morse-Angelloz Addition in the City of Lafayette, Louisiana, measuring 40 feet front on Ena Street by a depth between parallel lines of 50 feet and being composed of the Eastern Forty (40) feet of Lots Numbered Seven and Eight (7 & 8) of said Block 14; said parcel of ground is bounded East by Lot 9, West by the Western portions of said lots 7 & 8, South by a portion of Lot 6-all located in said Block 14 and North by Ena Street.'