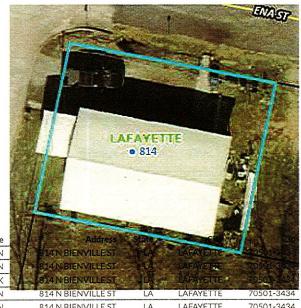

# DORA PARKER, a single woman, whose mailing address is 814 North Bienville Street, Lafayette, LA 70501-3434

referred to as "Purchaser," all of Sellers' right, title and interest in and to the property more fully described on Exhibit "1" attached hereto and made a part hereof, together with all appurtenances thereunto belonging or in any way appertaining, and all buildings and improvements located on the property, if any, collectively referred to as the "Property." This sale is made and accepted for and in consideration of the sum of "Zero Dollars" cash.