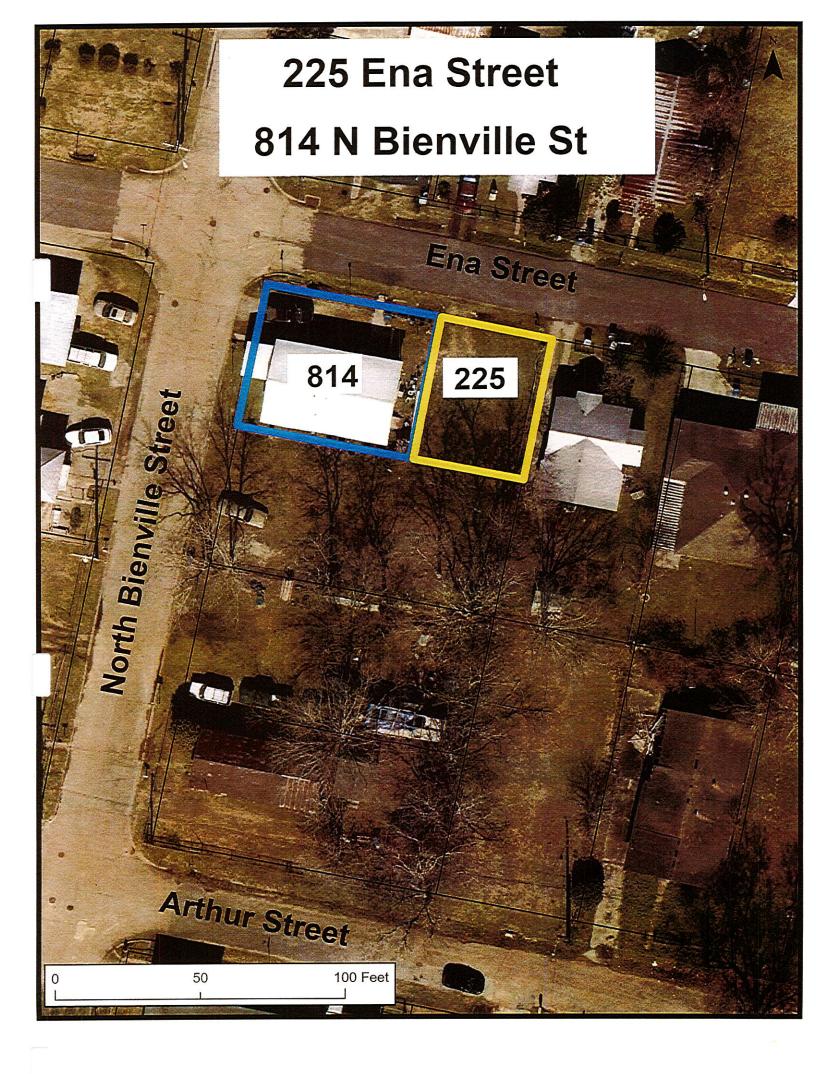

## 225 Ena Street-Sale to: Adjoining Property Owner

## Assessment No. 6057809

**Applicant Name – Dora Parker** 

Adjudicated since City, year – N/A, 2007

Parish, year - \$2,815.81,

**2007 Total Market Value – \$5,000** 

Council City Council District number – 1

Non-Warranty Cash Sale of the below-described property (the "Property") to the below-named

Applicant:

Applicant: Dora Parker

Assessment Number: 6057809

Property Address: 225 Ena Street

**Legal Description:** 

225 Ena Street, Lafayette, Louisiana 70501

"'That certain parcel of ground, together with all improvements thereon situated in Block Number Fourteen (14) of the Morse-Angelloz Addition in the City of Lafayette, Louisiana, measuring 40 feet front on Ena Street by a depth between parallel lines of 50 feet and being composed of the Eastern Forty (40) feet of Lots

Numbered Seven and Eight ( 7 & 8) of said Block 14; said parcel of ground is bounded East by Lot 9, West by the Western portions of said lots 7 & 8, South by

a portion of Lot 6-all located in said Block

14 and North by Ena Street.'

CF Act No. 243862"

2

**SECTION 3**: Following the Applicant's compliance with:

- a) the notice and publication requirements of, and lapse of the time periods described in, La. R.S. 47:2206(A) and (B), respectively, without the occurrence either of full redemption of the Property or the filing of any action to annul as permitted by La. R.S. 47:2286 et seq.; and
- b) the notice requirement imposed by Ch. 72-15(c) of the Lafayette City-Parish Consolidated Government Code of Ordinances; and
- c) the filing requirement imposed by Ch. 72-16(c) of the Lafayette City-Parish Consolidated Government Code of Ordinances; the Administrator (as defined in Chapter 72-12) shall upon request of the Applicant cause to be authenticated by the Lafayette Mayor-President that Non-Warranty Cash Sale to Applicant in that form attached hereto as Exhibit A. The Administrator, however, shall decline to cause to be authenticated the Non-Warranty Cash Sale should those circumstances described by Lafayette City-Parish Consolidated Government Code of Ordinances Ch. 72-18(c) arise prior to such authentication.

# DORA PARKER, a single woman, whose mailing address is 814 North Bienville Street, Lafayette, LA 70501-3434

referred to as "Purchaser," all of Sellers' right, title and interest in and to the property more fully described on Exhibit "1" attached hereto and made a part hereof, together with all appurtenances thereunto belonging or in any way appertaining, and all buildings and improvements located on the property, if any, collectively referred to as the "Property." This sale is made and accepted for and in consideration of the sum of "Zero Dollars" cash.