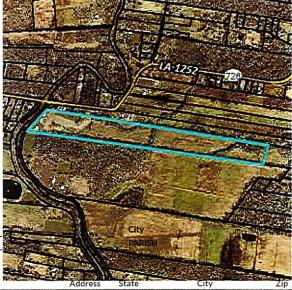

### 1500 Block of LA 1252 - Sale to: Adjoining Property Owner

### Assessment No. 6014815

**Applicant Name – Damon Earl Guidry** 

Adjudicated since City, year – N/A, N/A

Parish, year - N/A, 2018

Total Market Value - \$4,500

Council City Council District number – 10

Parish Council District number - 1

Applicant: Damon Earl Guidry & Tamara Leblanc Guidry

Assessment Number: 6014815

Property Address: The 1500 block of LA Highway 1252

**Legal Description:** 

The 1500 block of LA Highway 1252, Carencro, Louisiana, 70520