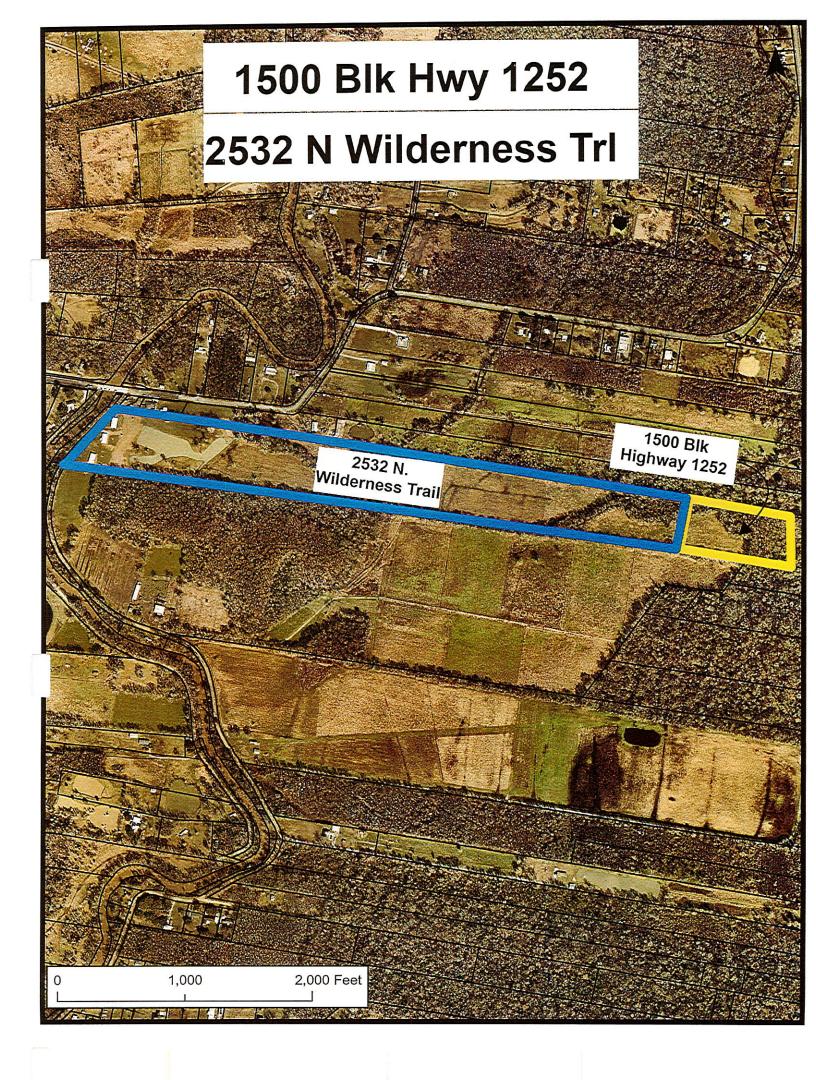

### 1500 Block of LA 1252 - Sale to: Adjoining Property Owner

### Assessment No. 6014815

**Applicant Name – Damon Earl Guidry** 

Adjudicated since City, year – N/A, N/A

Parish, year - N/A, 2018

Total Market Value - \$4,500

Council City Council District number – 10

Parish Council District number - 1

Applicant: Damon Earl Guidry & Tamara Leblanc Guidry

Assessment Number: 6014815

Property Address: The 1500 block of LA Highway 1252

**Legal Description:** 

The 1500 block of LA Highway 1252, Carencro, Louisiana, 70520

### APPLICATION FOR DISPOSITION OF ADJUDICATED PROPERTY

| <ul> <li>□ Sale to Adjoining Property Owner</li> <li>□ Sale by Public Bid</li> <li>□ Donation to a Qualified Non-Profit</li> </ul> |                |
|------------------------------------------------------------------------------------------------------------------------------------|----------------|
| GENERAL INFORMATION  1. Date of Application August 15 2023                                                                         | ¥              |
| 2. Applicant Name Damon Earl Guidry                                                                                                | -              |
| 3. Business Name                                                                                                                   |                |
| 4. Non-Profit Name                                                                                                                 | *(If donation) |
| 5. Primary Name                                                                                                                    |                |
| 6. Mailing Address 4536 N. Wilderness Trail                                                                                        |                |
| 7. Physical Address 2532 N. Wilderness Teal                                                                                        |                |
| 8. City, State, Zip <u>Carenero</u> La 70520                                                                                       |                |
| 9. Phone Number(s) 337 288 0957                                                                                                    |                |
| 10. Email tamara. Guidry a yahoo. com                                                                                              |                |
| ADJOINING OWNER PROPERTY INFORMATION                                                                                               |                |
| 1. Jurisdiction <u>lafayette Parish</u>                                                                                            |                |
| 2. Assessment No. 6024172                                                                                                          |                |
| 3. Municipal Address <u>2532</u> N. Wilderness Tearl                                                                               |                |
| 4. City, State, Zip <u>CareNcro</u> <u>La</u> <u>70520</u>                                                                         |                |
|                                                                                                                                    |                |
|                                                                                                                                    |                |
|                                                                                                                                    |                |
|                                                                                                                                    |                |
| Application 15-0                                                                                                                   | pg. 1          |