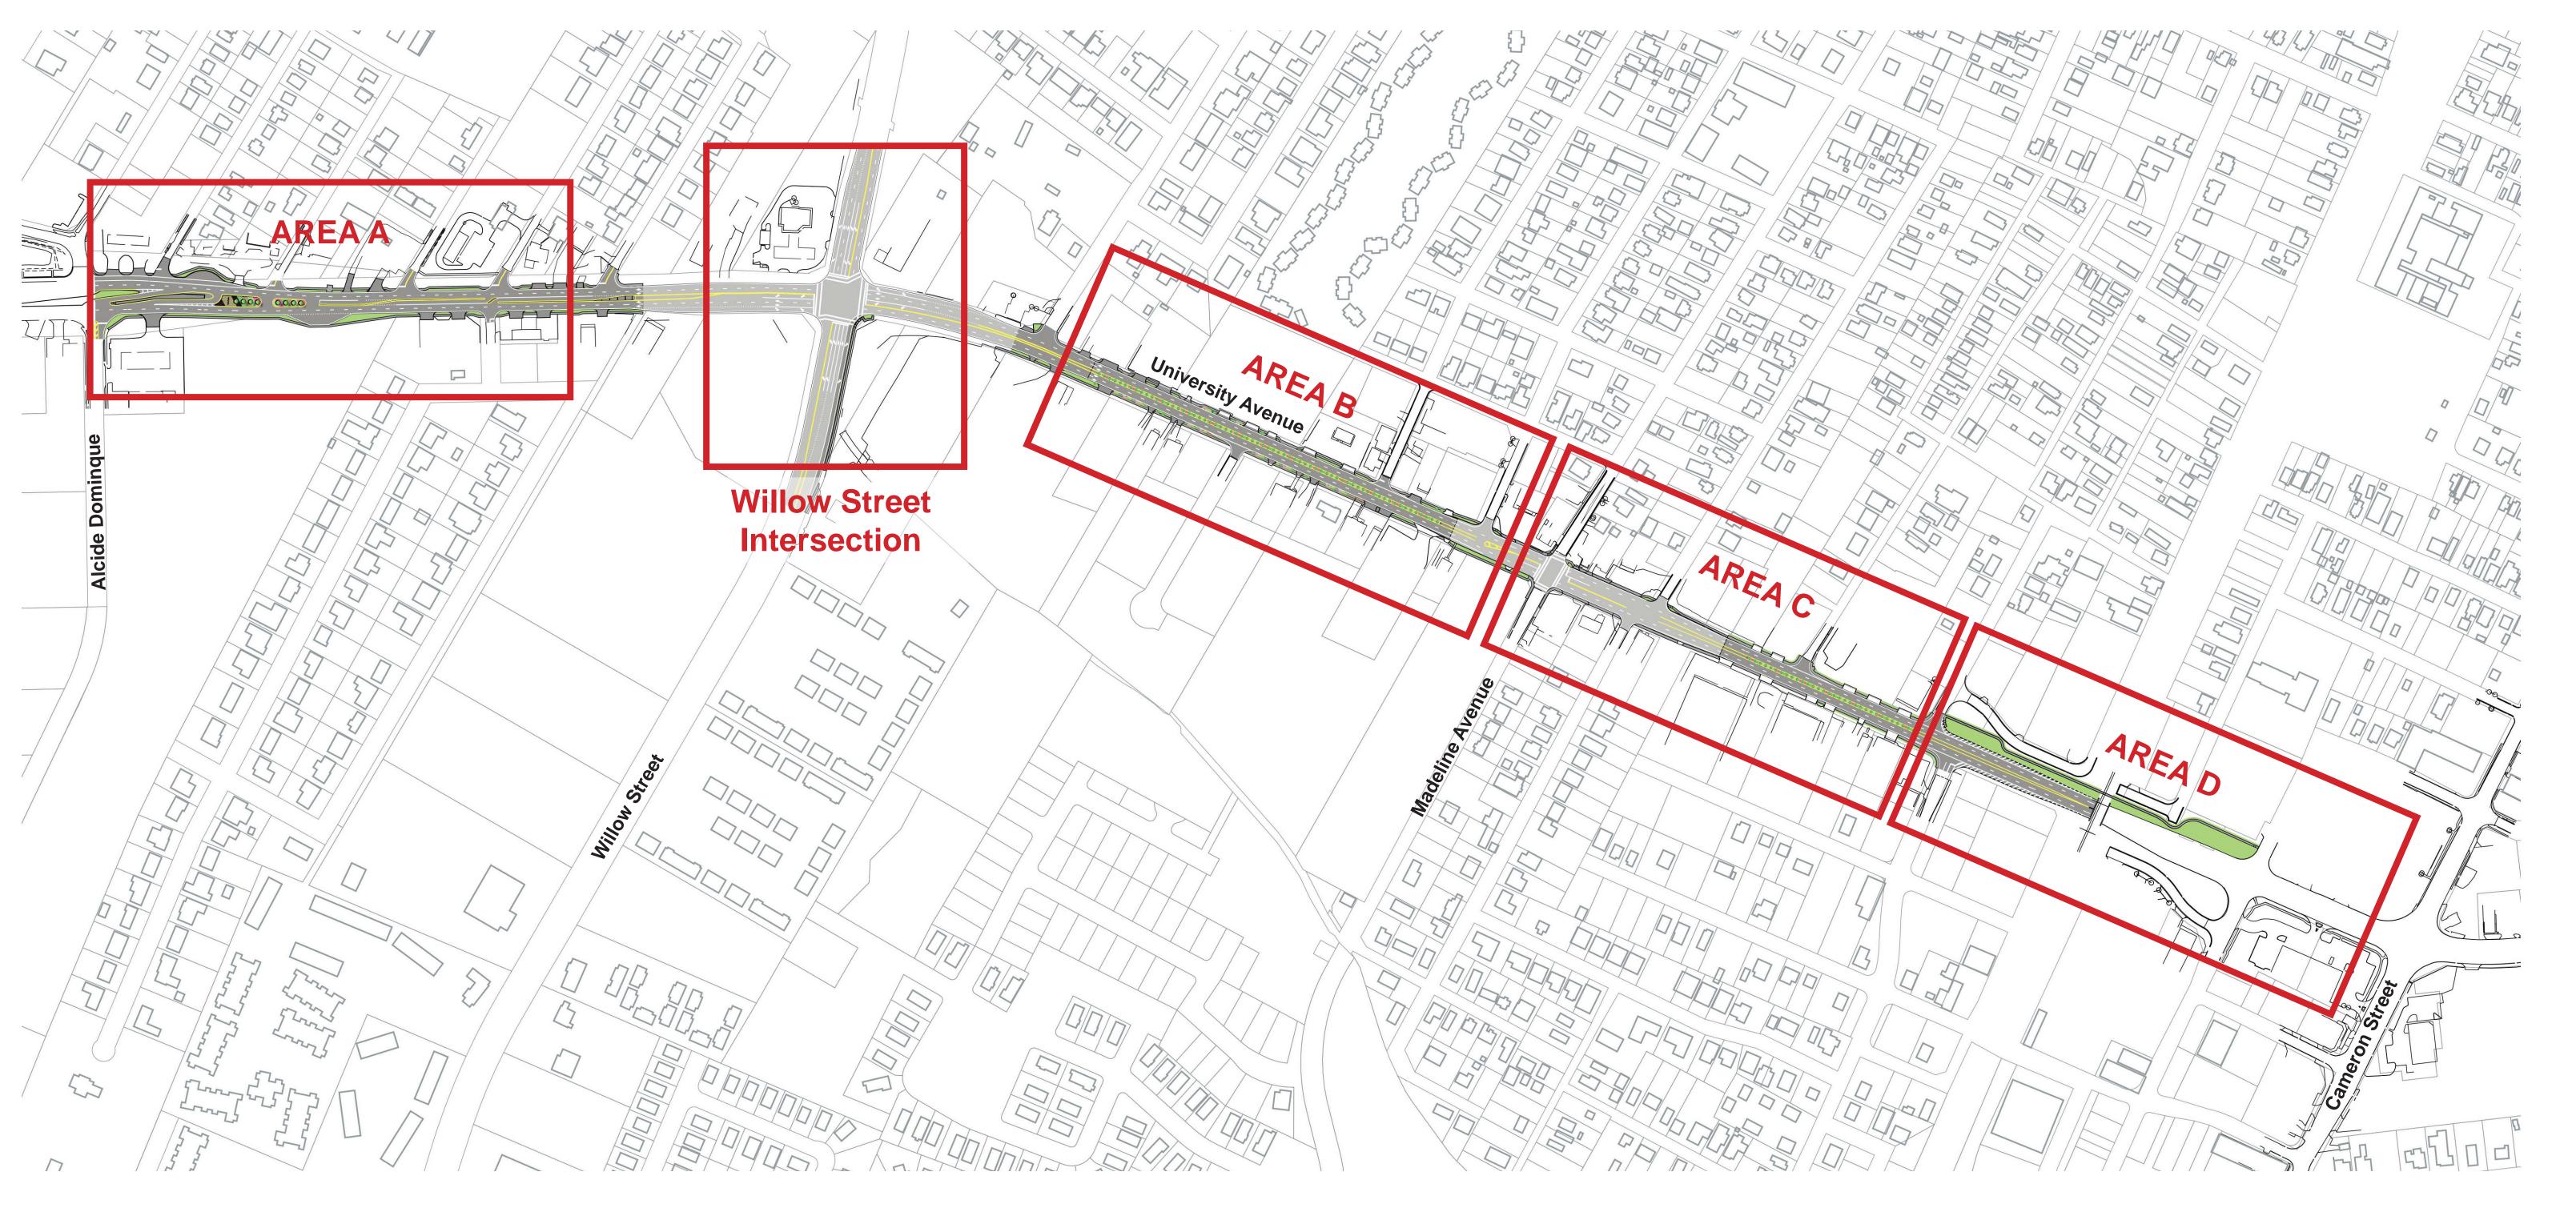

## **OVERALL MAP**

# **UNIVERSITY AVENUE - Lafayette, LA**

**CORRIDOR IMPROVEMENTS** 

NOTE: ROADWAY IMPROVEMENTS ARE CONCEPTUAL ONLY AND SUBJECT TO CHANGE BASED UPON FINAL APPROVAL AND ENGINEERING DESIGN. CSRS, LLC IS NOT LIABLE FOR THE USE OR MISUSE, MISINTERPRETATION, OR ERRORS IN ANY CALCULATIONS DERIVED FROM ILLUSTRATED CONCEPTUAL CORRIDOR IMPROVEMENT PLAN.

CSRS BUILDING STRONGER, SMARTER COMMUNITIES TOGETHER.

**Prepared For:** Acadiana Planning Commission Louisiana Planning District 4

**AREA A** 