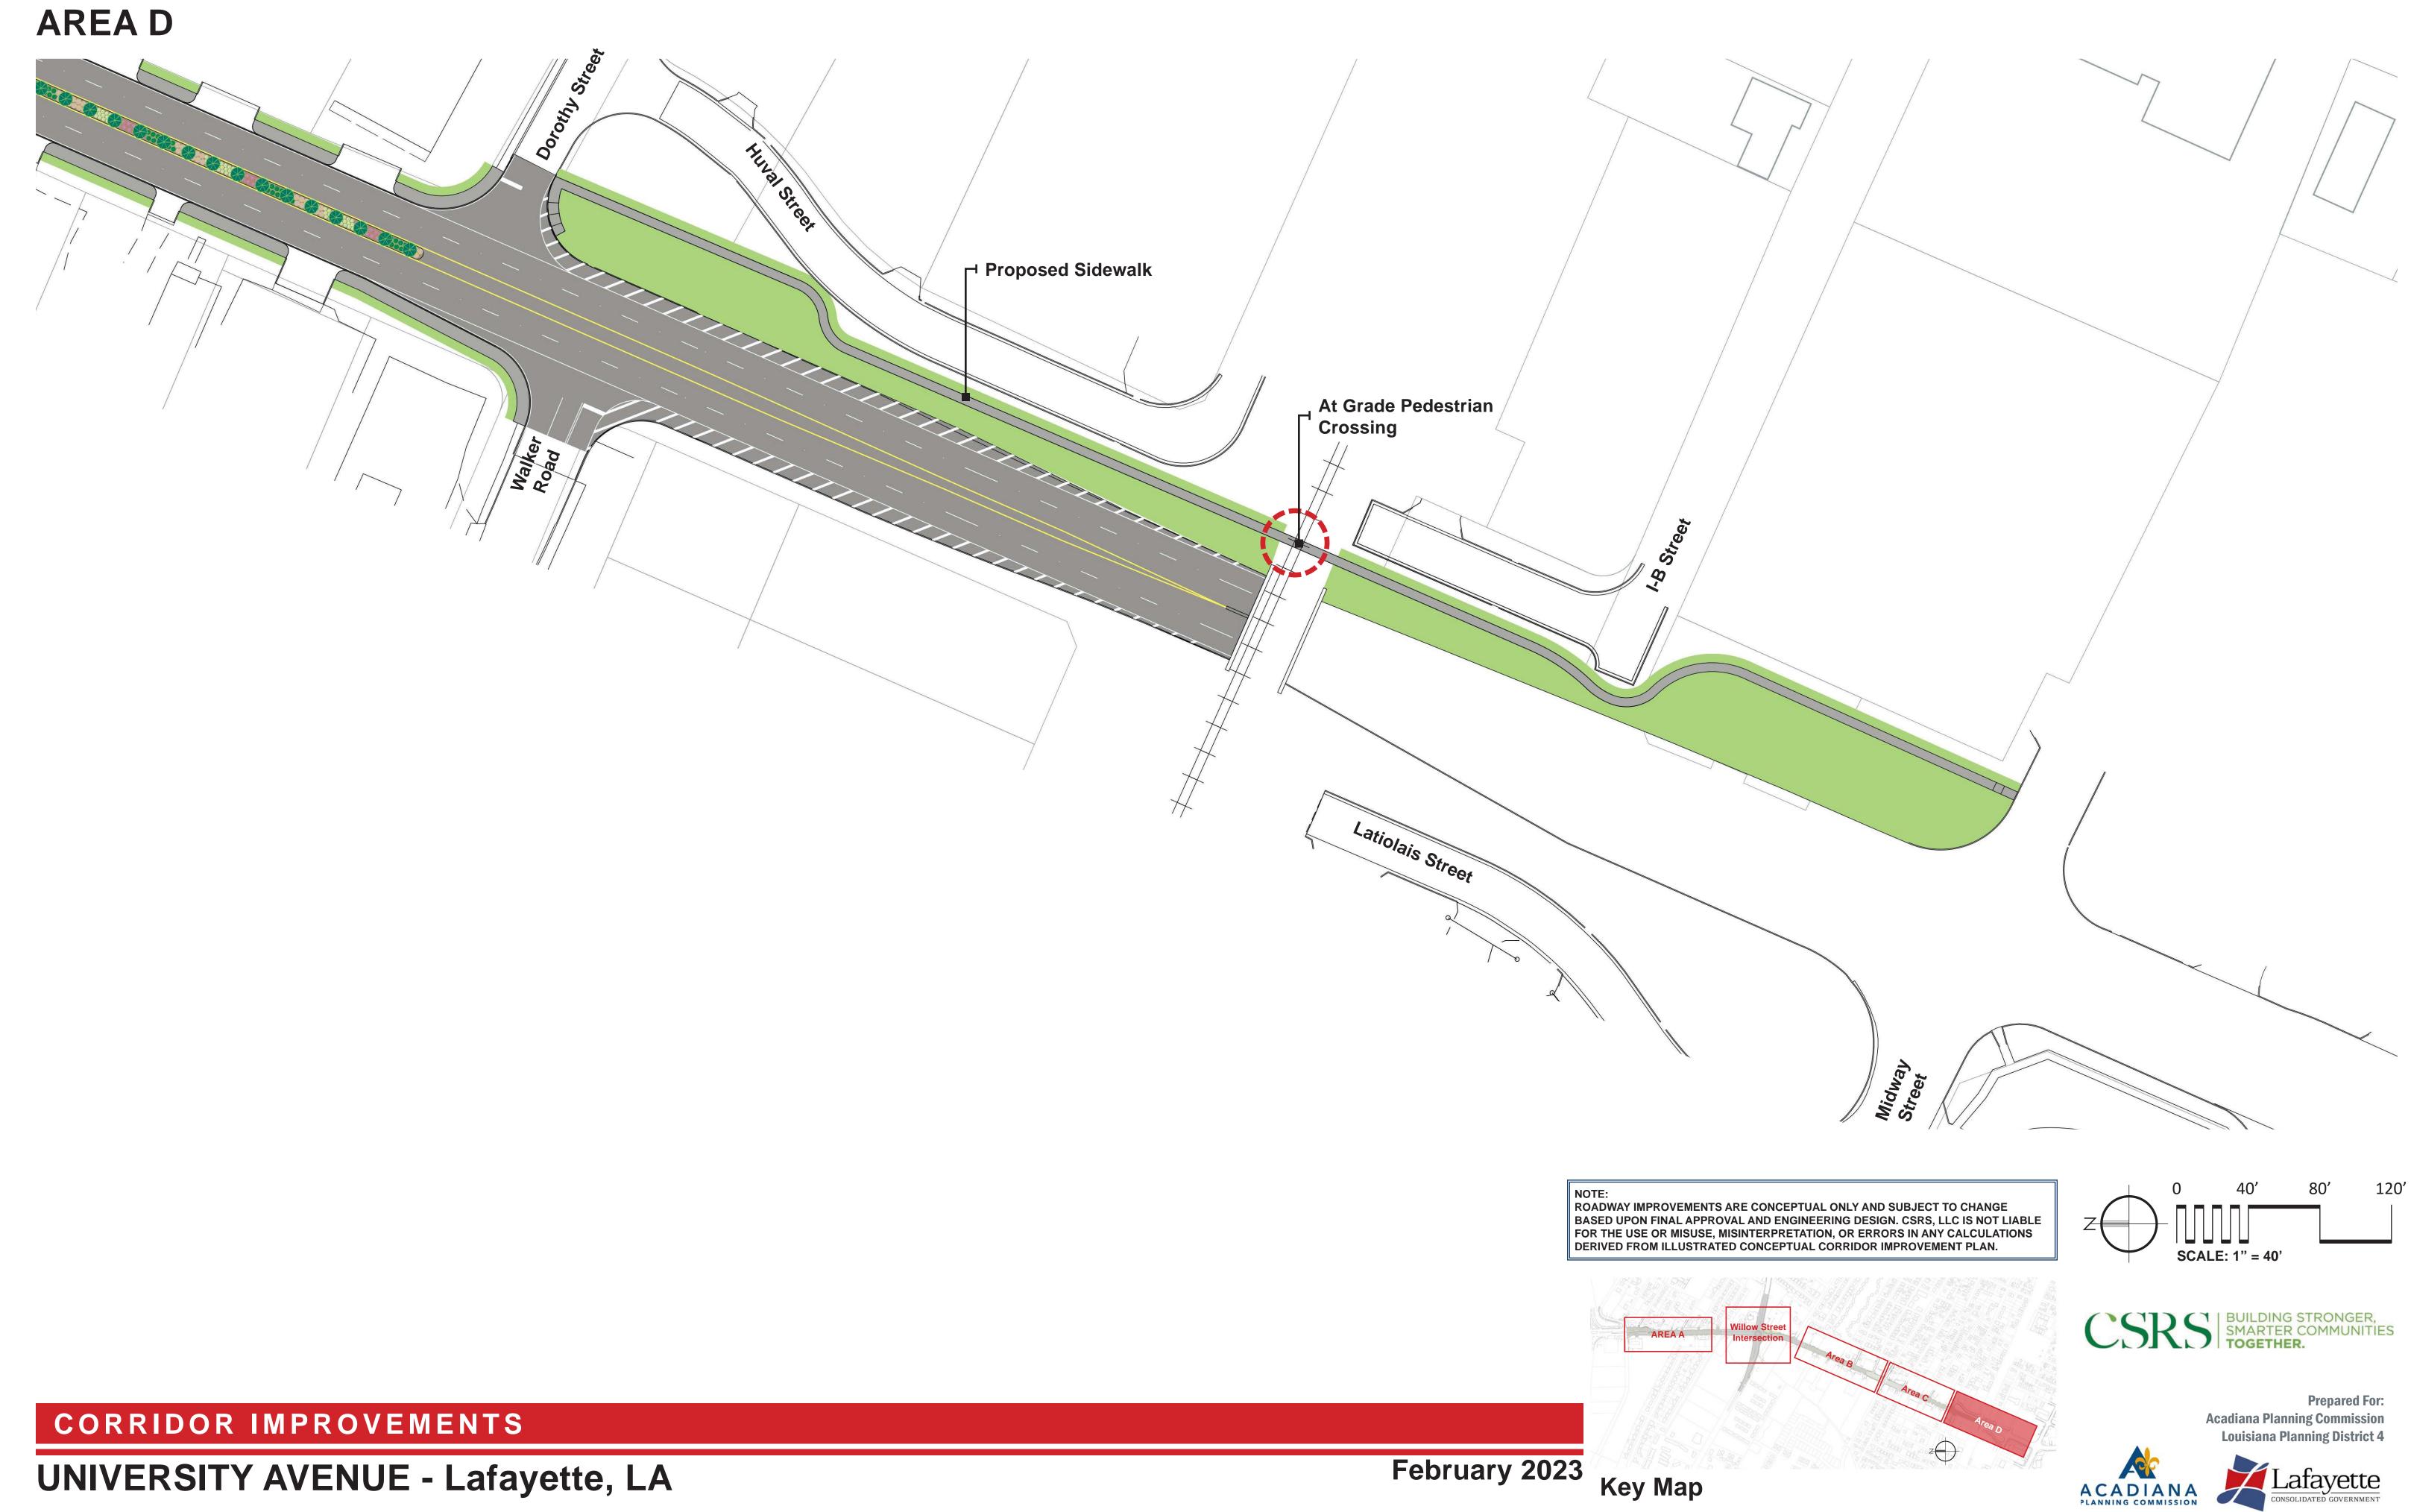

# **UNIVERSITY AVENUE - Lafayette, LA**

Proposed Sidewalk

NOTE: DERIVED FROM ILLUSTRATED CONCEPTUAL CORRIDOR IMPROVEMENT PLAN.

February 2023 Key Map

z

**AREA C** 