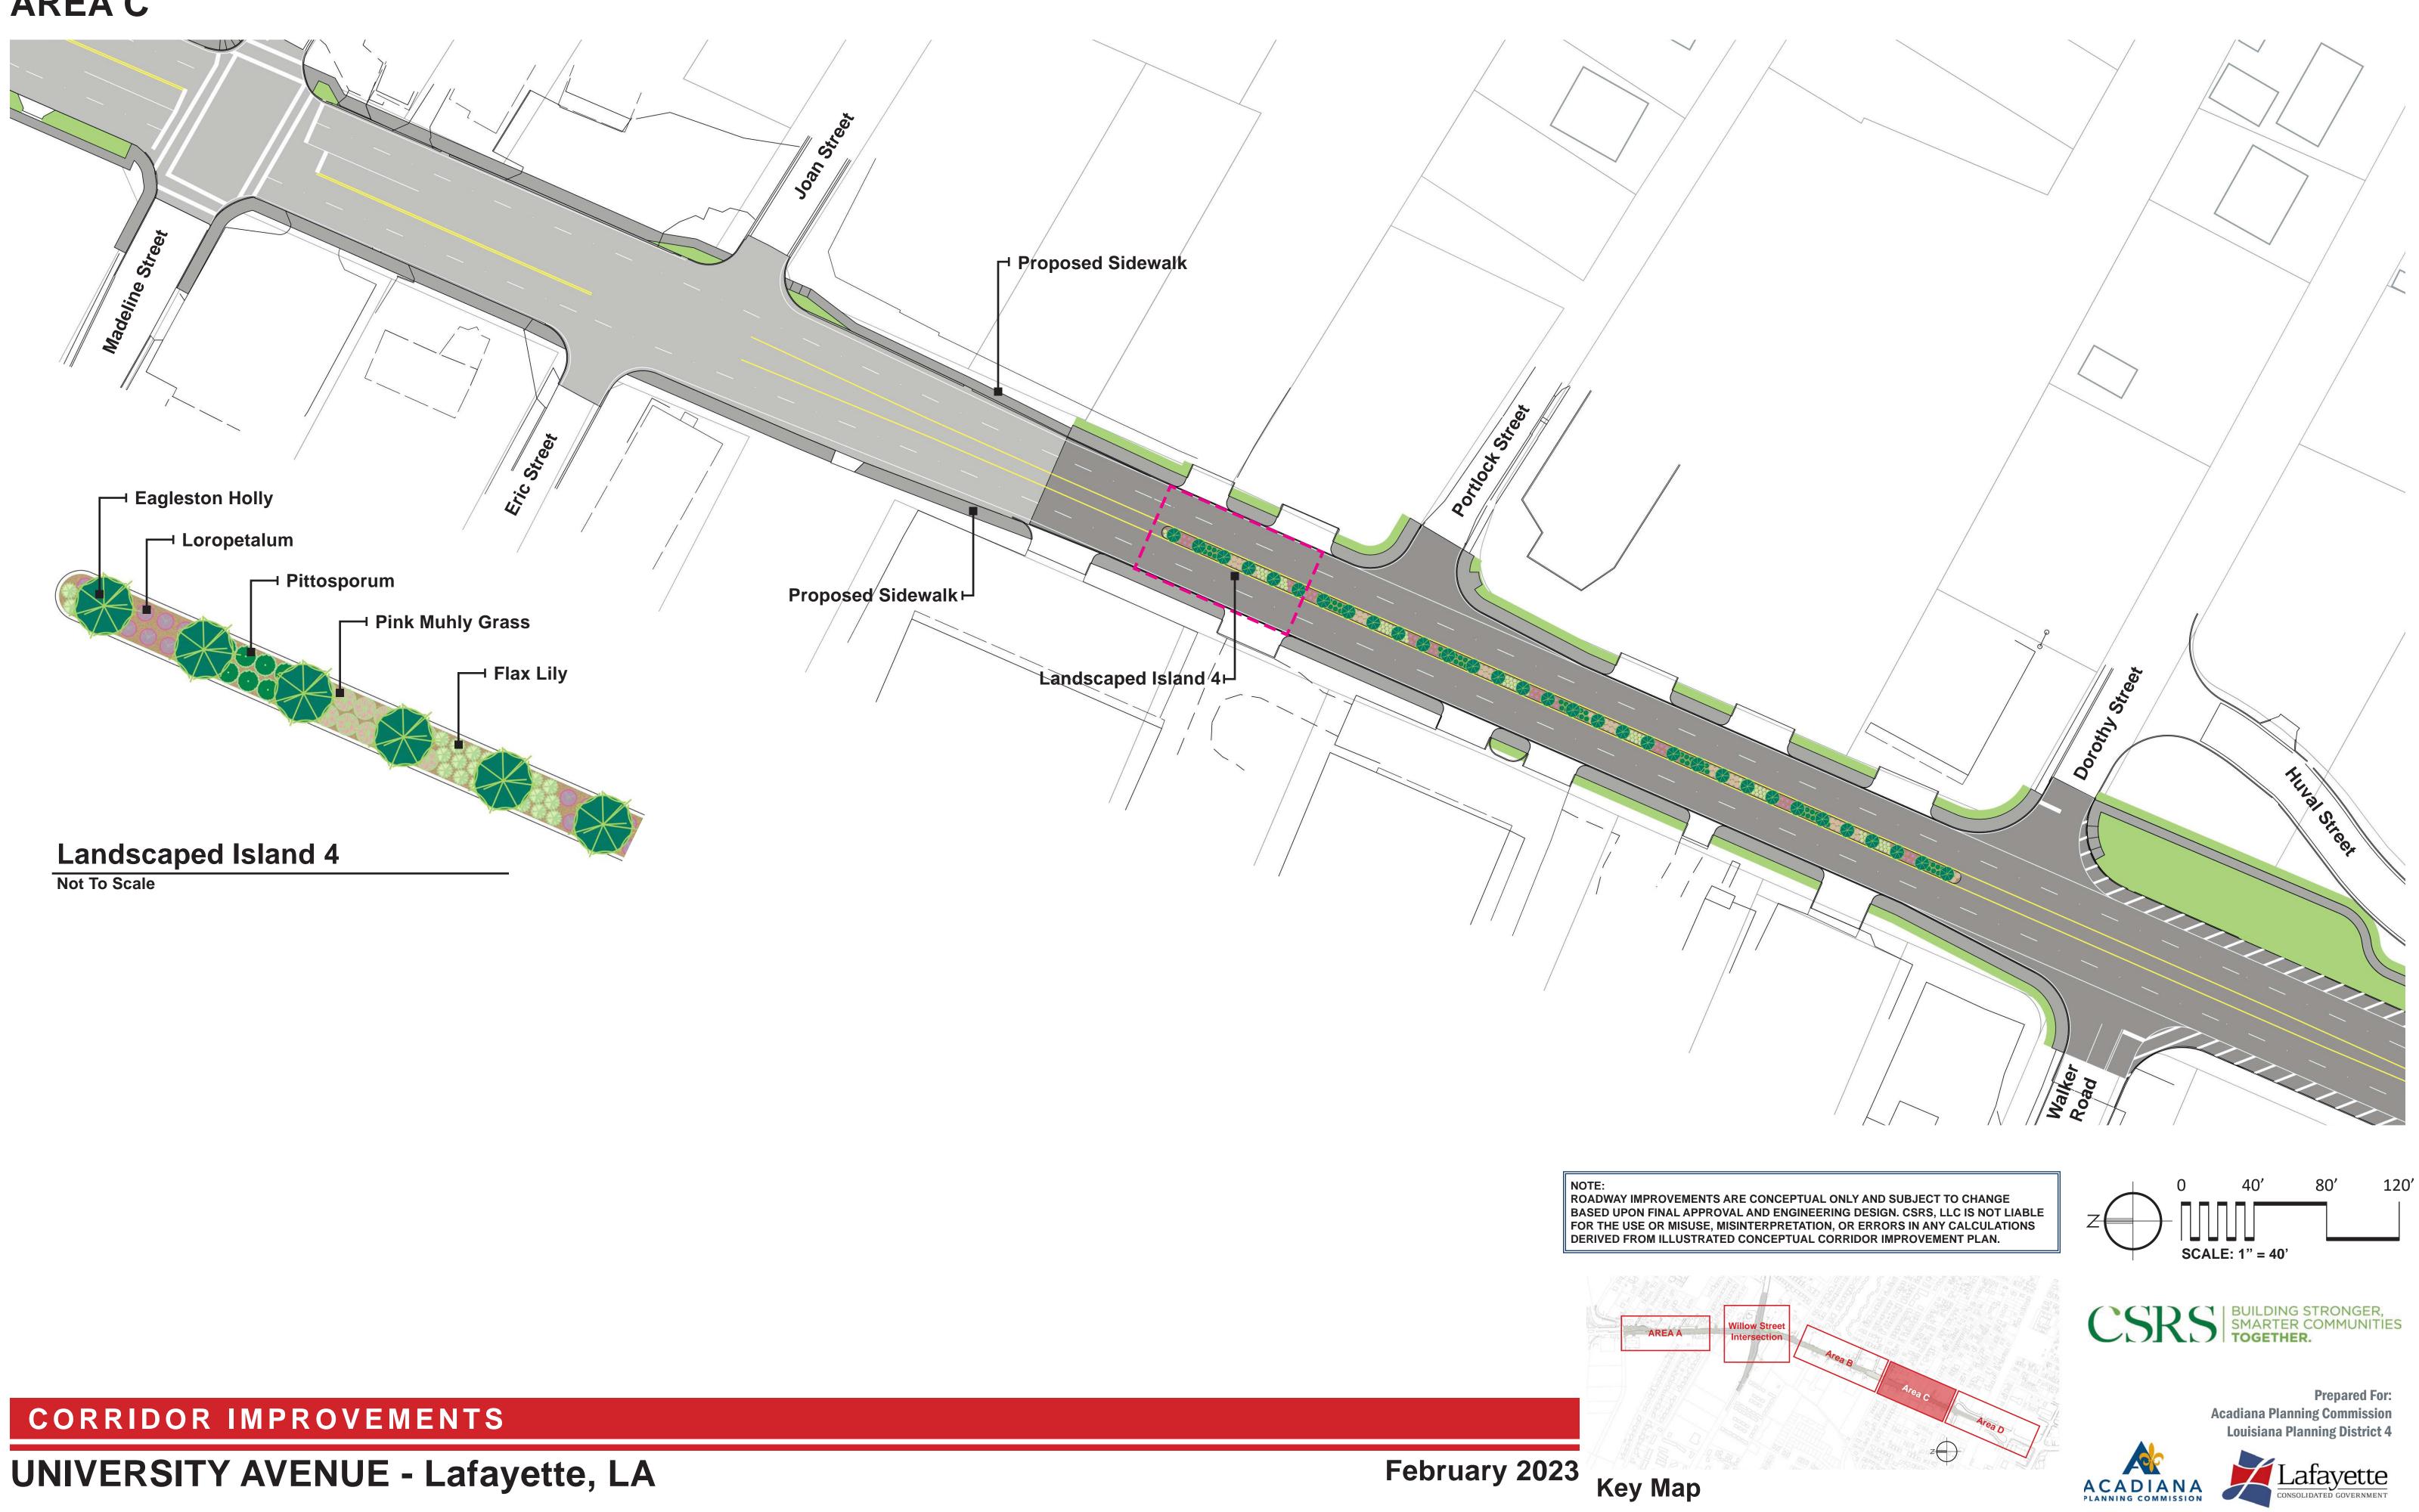

# **UNIVERSITY AVENUE - Lafayette, LA**

Proposed Sidewalk

NOTE: DERIVED FROM ILLUSTRATED CONCEPTUAL CORRIDOR IMPROVEMENT PLAN.

February 2023 Key Map

z

**AREA C** 