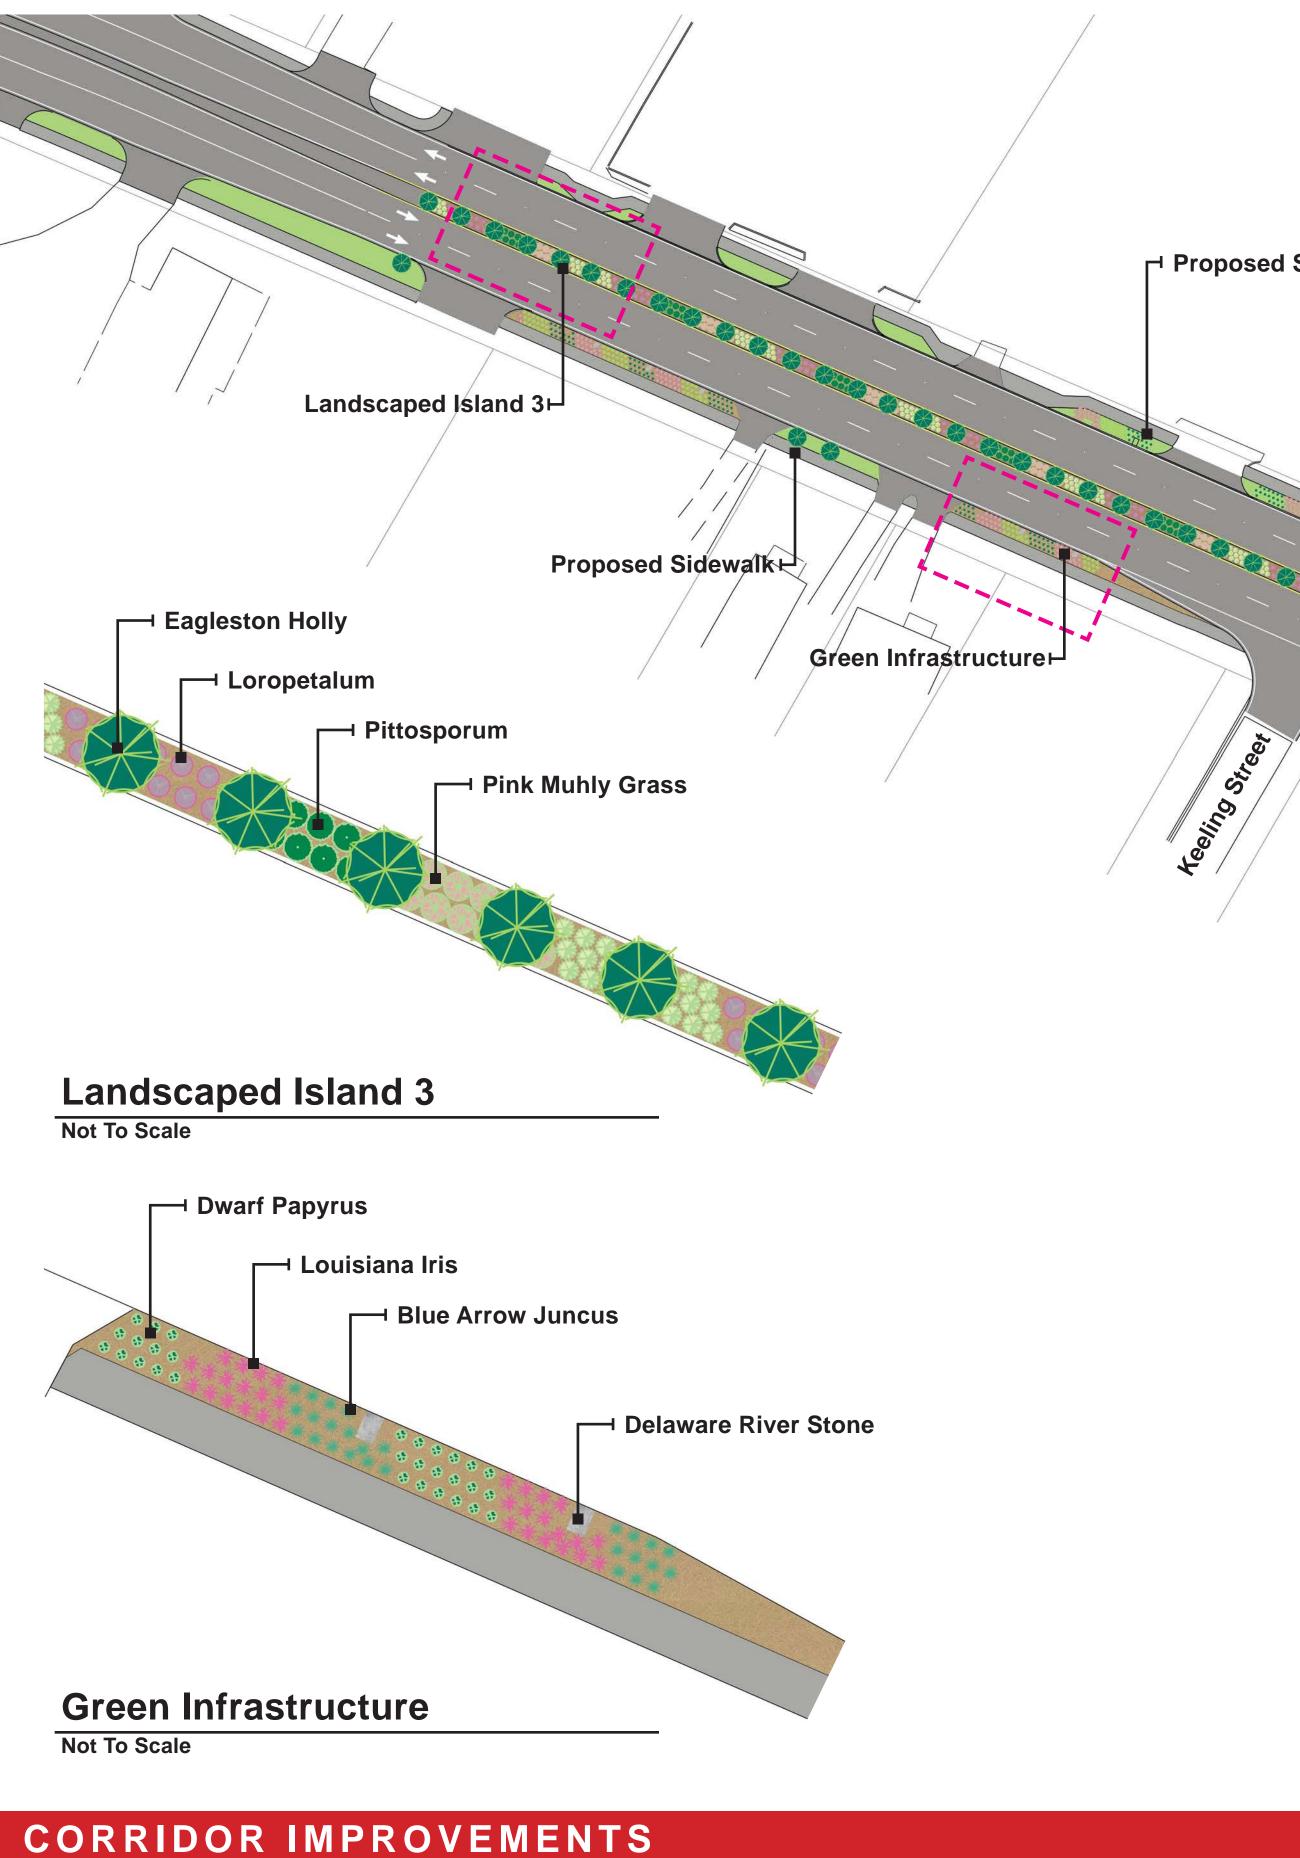

# **UNIVERSITY AVENUE - Lafayette, LA**

Proposed Sidewalk

NOTE: DERIVED FROM ILLUSTRATED CONCEPTUAL CORRIDOR IMPROVEMENT PLAN.

February 2023 Key Map

z

**AREA C** 