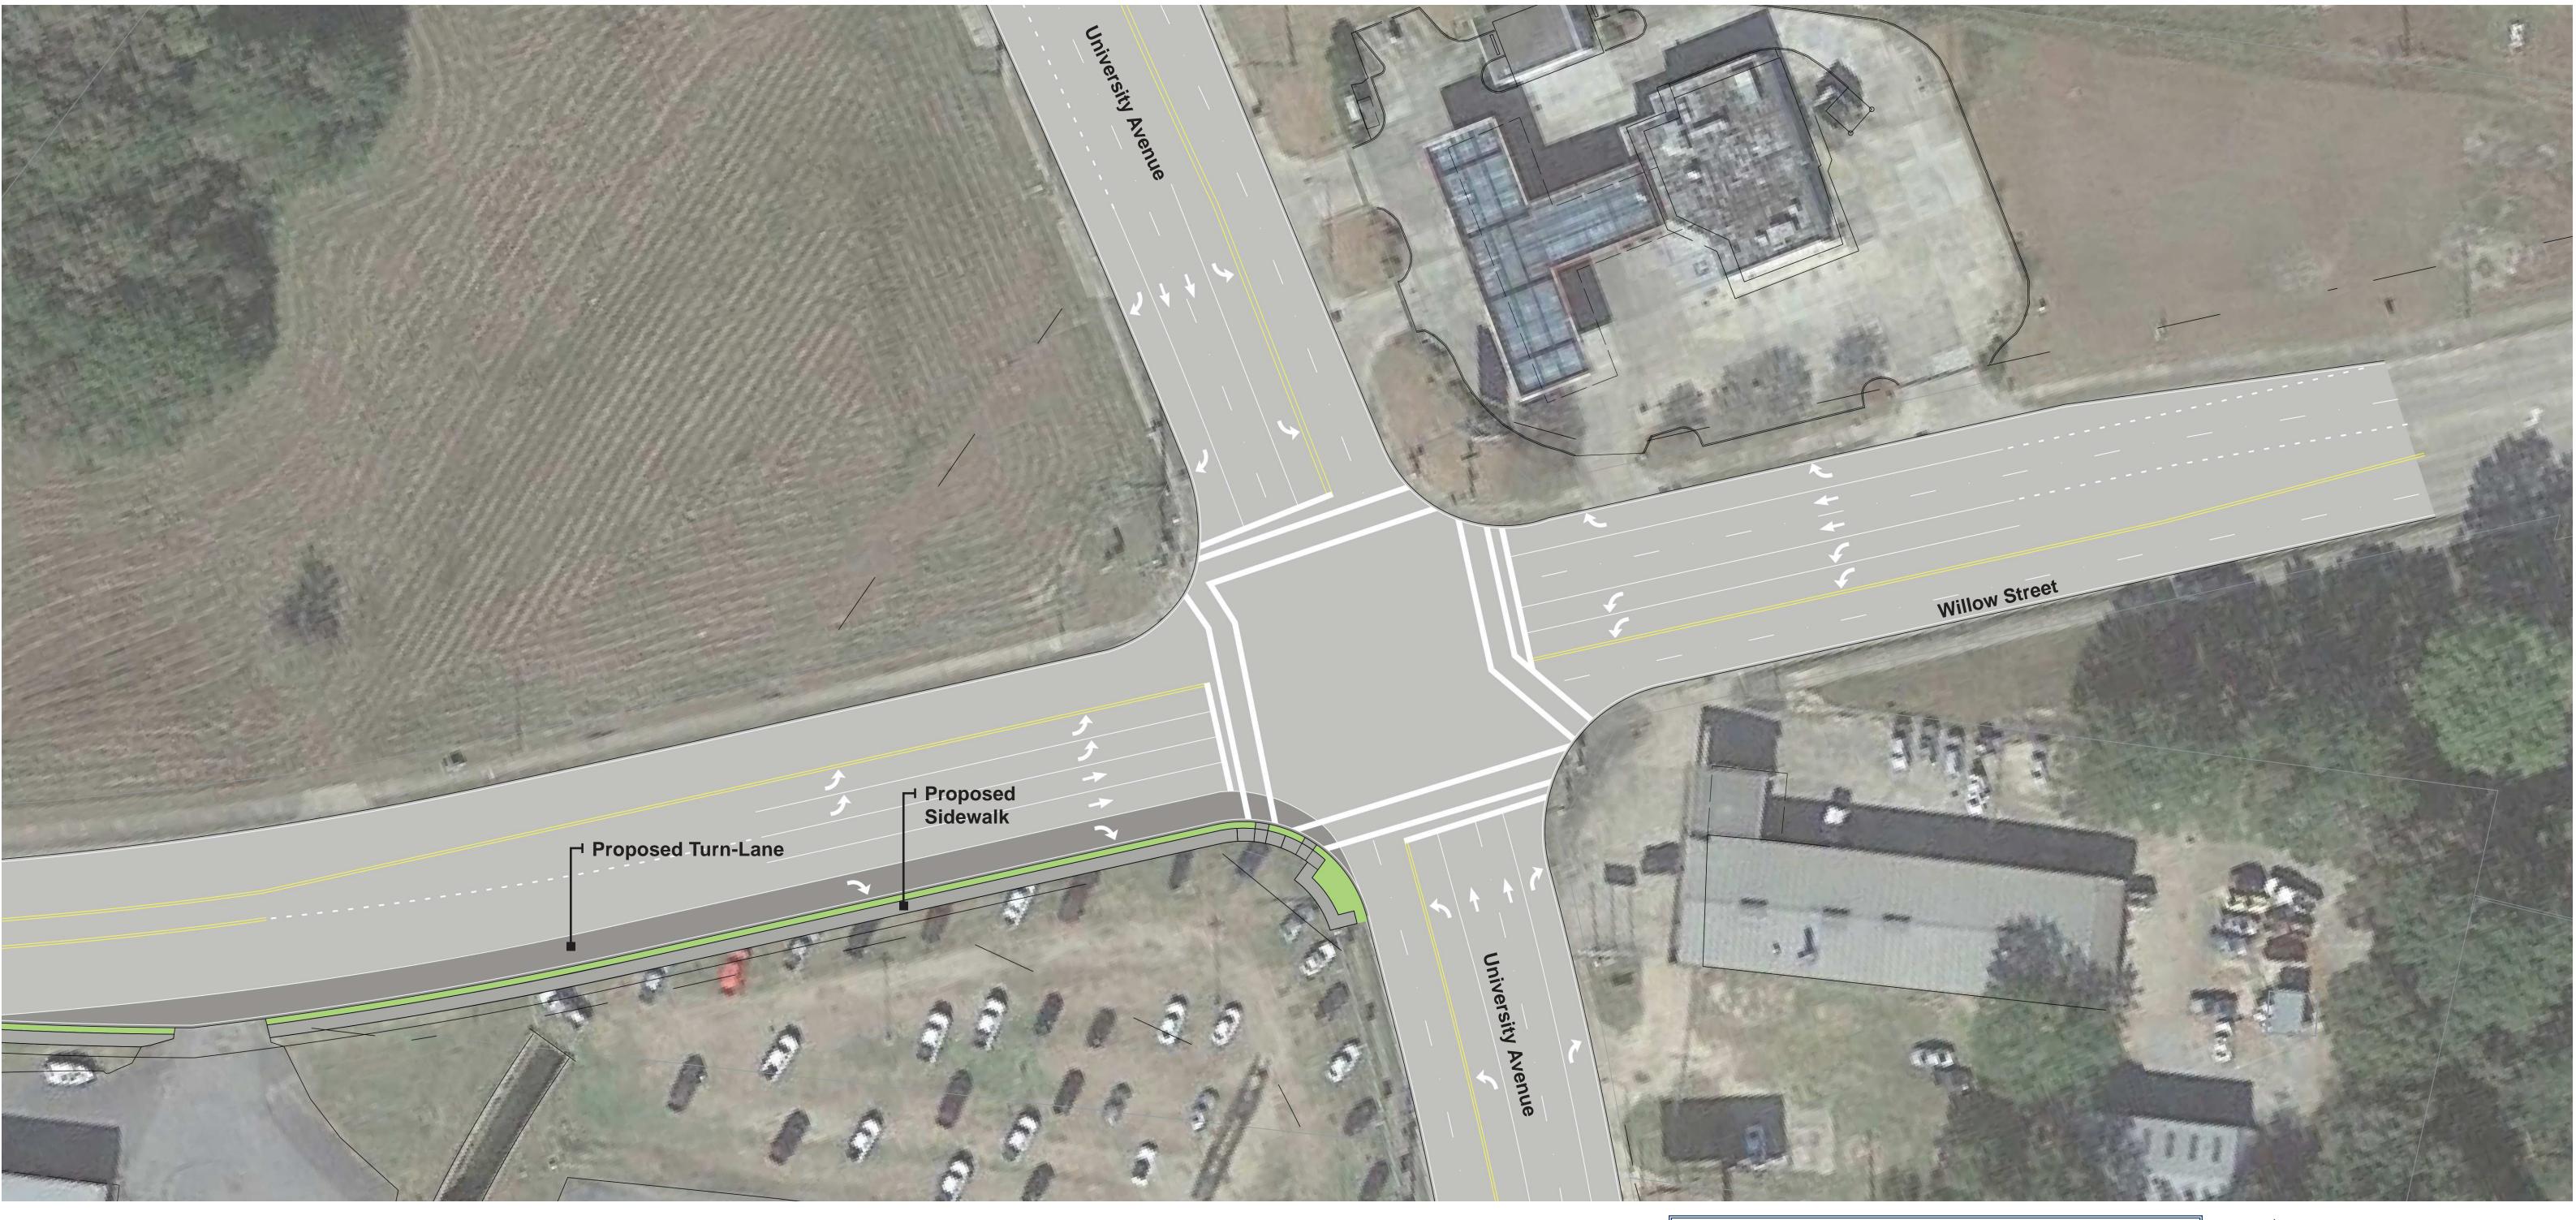

### UNIVERSITY AVENUE AND WILLOW STREET INTERSECTION

**CORRIDOR IMPROVEMENTS** 

**UNIVERSITY AVENUE - Lafayette, LA** 

February 2023 Key Map

NOTE: ROADWAY IMPROVEMENTS ARE CONCEPTUAL ONLY AND SUBJECT TO CHANGE BASED UPON FINAL APPROVAL AND ENGINEERING DESIGN. CSRS, LLC IS NOT LIABLE FOR THE USE OR MISUSE, MISINTERPRETATION, OR ERRORS IN ANY CALCULATIONS DERIVED FROM ILLUSTRATED CONCEPTUAL CORRIDOR IMPROVEMENT PLAN.

Μ 90' 60' 30' SCALE: 1" = 30'

**AREA B** 