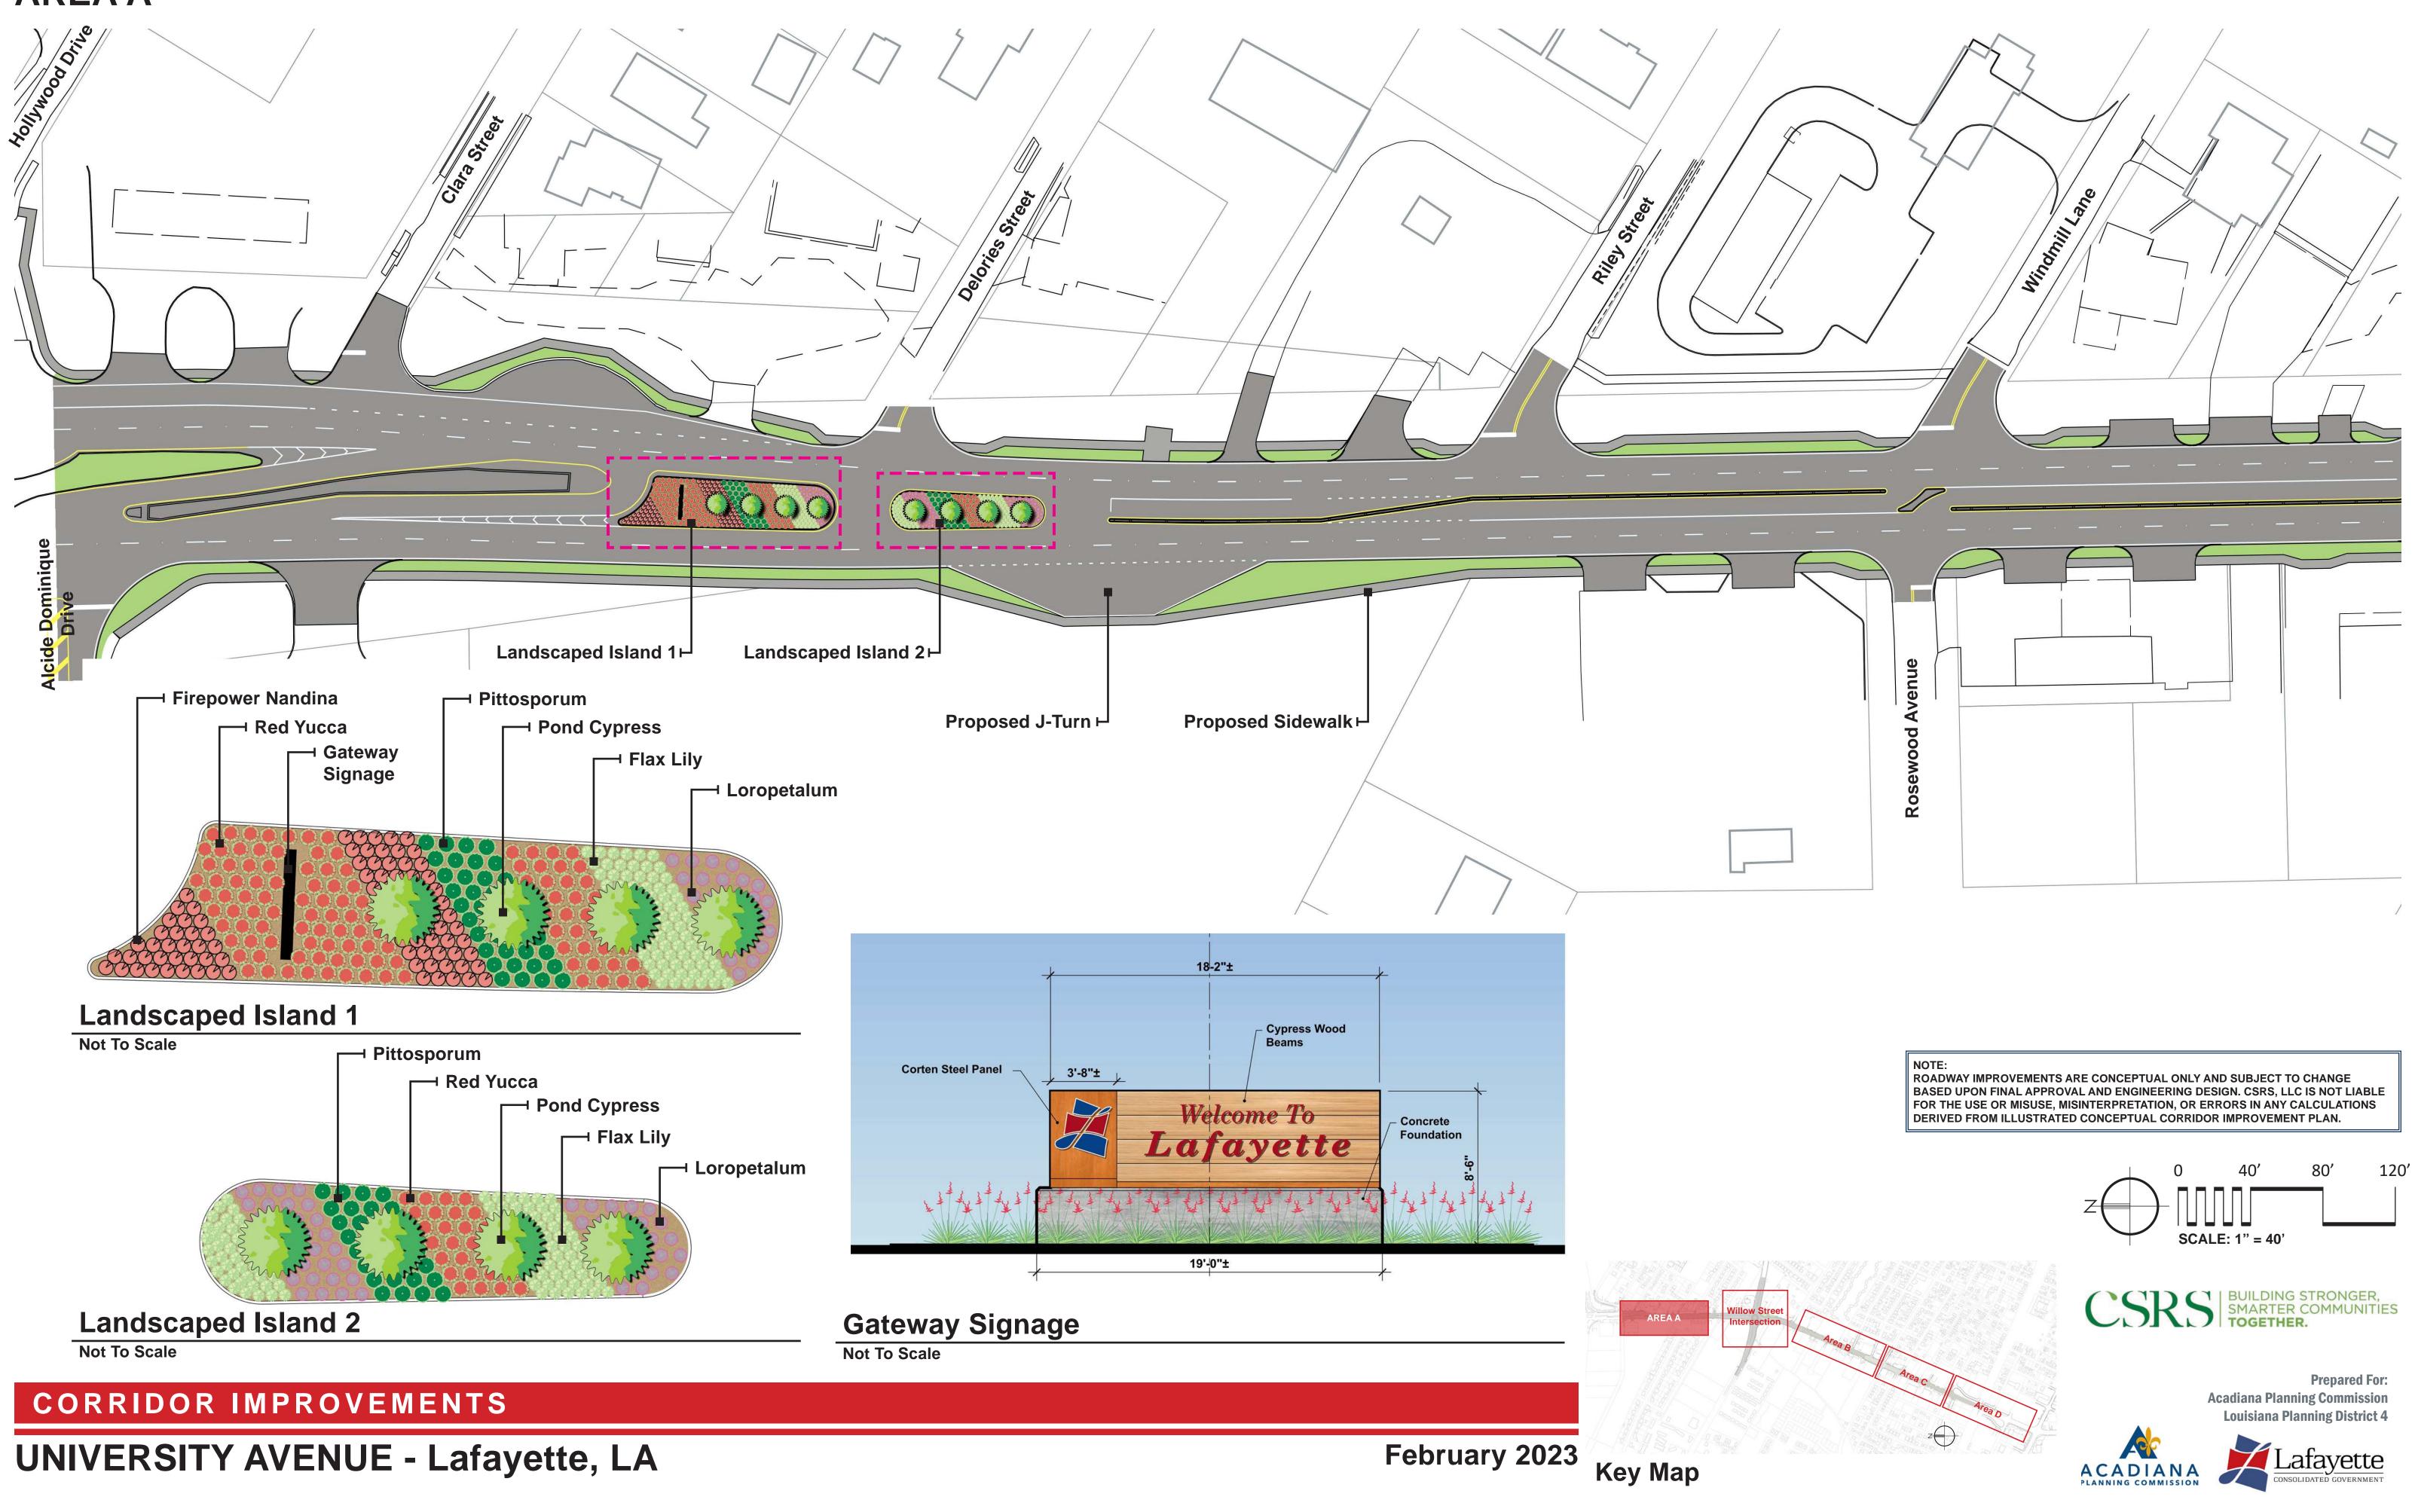

# **UNIVERSITY AVENUE - Lafayette, LA**

**CORRIDOR IMPROVEMENTS** 

NOTE: ROADWAY IMPROVEMENTS ARE CONCEPTUAL ONLY AND SUBJECT TO CHANGE BASED UPON FINAL APPROVAL AND ENGINEERING DESIGN. CSRS, LLC IS NOT LIABLE FOR THE USE OR MISUSE, MISINTERPRETATION, OR ERRORS IN ANY CALCULATIONS DERIVED FROM ILLUSTRATED CONCEPTUAL CORRIDOR IMPROVEMENT PLAN.

CSRS BUILDING STRONGER, SMARTER COMMUNITIES TOGETHER.

**Prepared For:** Acadiana Planning Commission Louisiana Planning District 4

**AREA A** 